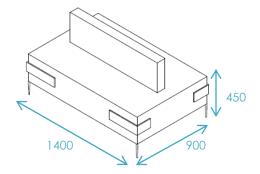

# **RELATO 3-SEATER SOFA**

RELATO 1-SEATER SOFA WITH ARMREST

RELATO 2-SEATER SOFA WITH ARMREST

RELATO 1-SEATER SOFA WITH WOODGRAIN / FABRIC UPHOLSTERED ARMREST

RELATO 2-SEATER SOFA
WITH SHARED WOODGRAIN / FABRIC UPHOLSTERED ARMREST