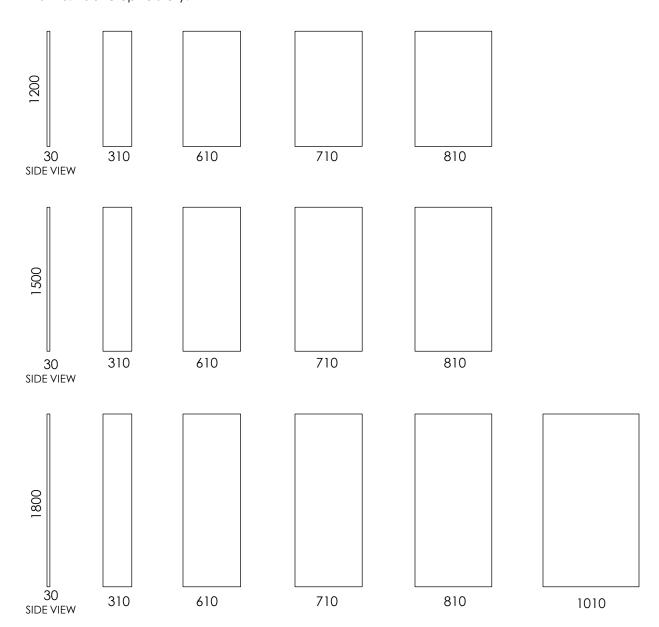

#### **RELATO STANDING SCREEN**

STRUCTURE: Inner frame with structure in solid wood and plywood with foam . FINISHES: Fabric upholstery.

# **RELATO STANDING SCREEN OPTIONS**

# RELATO SCREEN

STRUCTURE: Inner frame with structure in plywood and foam .

FINISHES: Fabric or acoustic felt upholstery.