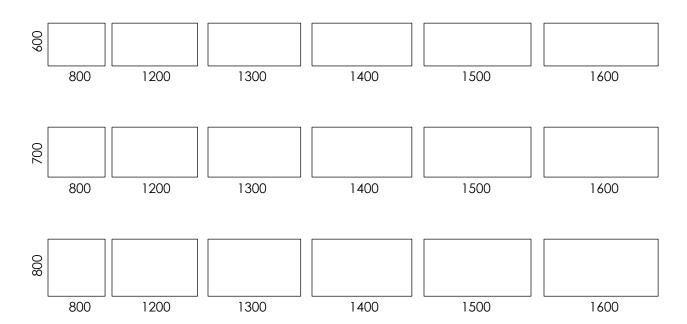

# TABLE TOPS

STRUCTURE: High pressure laminated conglomerate wood 25mm thick. FINISHES: Solid or woodgrain colour melamine and 2mm thick PVC edge-profiles.

120° table

# TABLE TOPS