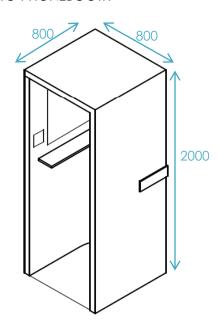

# THE FOCUS WORKPOD

The workpod that provides a solution for individual short term focus work, be it for the individual focused work away from general workstation environment or as a temporary location for a non-desk-based employee.

# THE RIGHT OPENESS

Provide the right openess for different activities. Workpod for high concentration focus work and phonebooth offers privacy to make uninterrupted phone calls. Applying acoustic screen in workstation to better control the noise level in an activity based working office environment.

# RELATO PHONEBOOTH