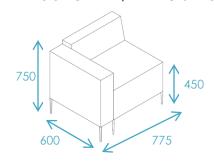

pholstery.

#### **RELATO TOP SCREEN**



#### **RELATO TOP SCREEN WITH WING**



#### **RELATO FRONT SCREEN**



# **RELATO FRONT SCREEN WITH WING**



# TABLE TOPS

STRUCTURE: High pressure laminated conglomerate wood 25mm thick. FINISHES: Solid or woodgrain colour melamine and 2mm thick PVC edge-profiles.



120° table



# **SOFT SEATING**

STRUCTURE: Inner frame with structure in solid wood and plywood with foam . FINISHES: Fabric upholstery.

#### **RELATO ROUND POUF**



#### **RELATO SQUARE POUF**





#### **RELATO LARGE BENCH**



#### RELATO DOUBLE BENCH



**RELATO 1-SEATER SOFA** 



RELATO 2-SEATER SOFA



# **RELATO 3-SEATER SOFA**



RELATO 1-SEATER SOFA WITH ARMREST



RELATO 2-SEATER SOFA WITH ARMREST





RELATO 1-SEATER SOFA WITH WOODGRAIN / FABRIC UPHOLSTERED ARMREST



RELATO 2-SEATER SOFA
WITH SHARED WOODGRAIN / FABRIC UPHOLSTERED ARMREST



# **RELATO POD JOINT STRUCTURE**

STRUCTURE: matt black powder coated metal





# **RELATO POD JOINT STRUCTURE**

STRUCTURE: matt black powder coated metal

















# RELATO SOFA CONFIGURATION SUGGESTION



# RELATO PHONEBOOTH



# TABLE TOPS

# WOODGRAIN



WHITE







# SCREEN & SOFA





Where Everything Inspires!®