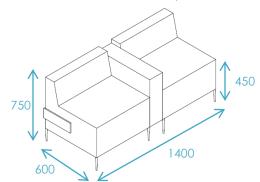

G**



#### **RELATO FRONT SCREEN**



# **RELATO FRONT SCREEN WITH WING**



# TABLE TOPS

STRUCTURE: High pressure laminated conglomerate wood 25mm thick. FINISHES: Solid or woodgrain colour melamine and 2mm thick PVC edge-profiles.



120° table



# **SOFT SEATING**

STRUCTURE: Inner frame with structure in solid wood and plywood with foam . FINISHES: Fabric upholstery.

#### **RELATO ROUND POUF**



#### **RELATO SQUARE POUF**





#### **RELATO LARGE BENCH**



#### RELATO DOUBLE BENCH



**RELATO 1-SEATER SOFA** 



RELATO 2-SEATER SOFA



# **RELATO 3-SEATER SOFA**



RELATO 1-SEATER SOFA WITH ARMREST



RELATO 2-SEATER SOFA WITH ARMREST





RELATO 1-SEATER SOFA WITH WOODGRAIN / FABRIC UPHOLSTERED ARMREST



RELATO 2-SEATER SOFA
WITH SHARED WOODGRAIN / FABRIC UPHOLSTERED ARMREST



# **RELATO POD JOINT STRUCTURE**

STRUCTURE: matt black powder coated metal





# **RELATO POD JOINT STRUCTURE**

STRUCTURE: matt black powder coated metal

















# RELATO SOFA CONFIGURATION SUGGESTION



# RELATO PHONEBOOTH



# TABLE TOPS

# WOODGRAIN



WHITE







# SCREEN & SOFA





Where Everything Inspires!®