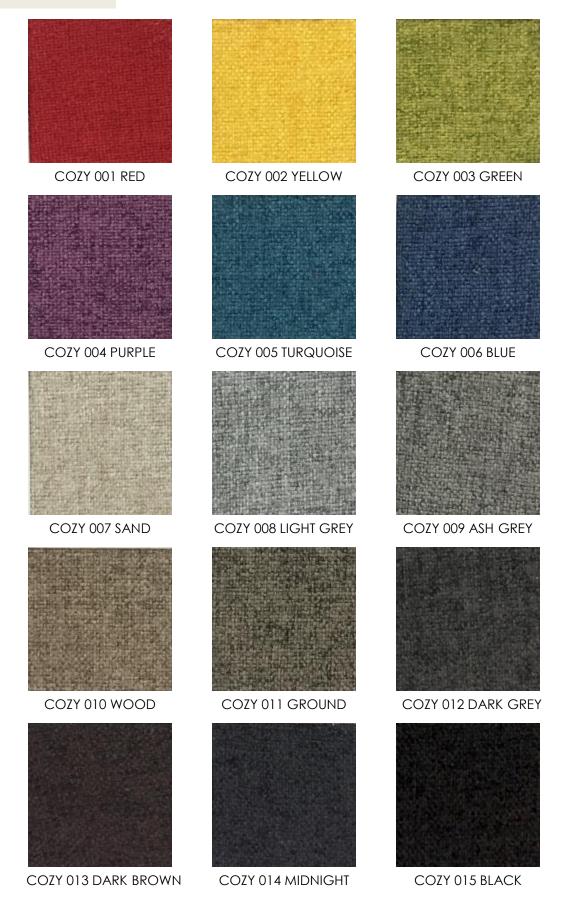

#### **RELATO STANDING SCREEN**

STRUCTURE: Inner frame with structure in solid wood and plywood with foam . FINISHES: Fabric upholstery.

# RELATO SCREEN

STRUCTURE: Inner frame with structure in plywood and foam .

FINISHES: Fabric or acoustic felt upholstery.

# **SOFT SEATING**

STRUCTURE: Inner frame with structure in solid wood and plywood with foam . FINISHES: Fabric upholstery.