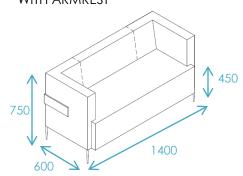

# **RELATO 3-SEATER SOFA**

RELATO 1-SEATER SOFA WITH ARMREST

RELATO 2-SEATER SOFA WITH ARMREST

RELATO 1-SEATER SOFA WITH WOODGRAIN / FABRIC UPHOLSTERED ARMREST

RELATO 2-SEATER SOFA
WITH SHARED WOODGRAIN / FABRIC UPHOLSTERED ARMREST