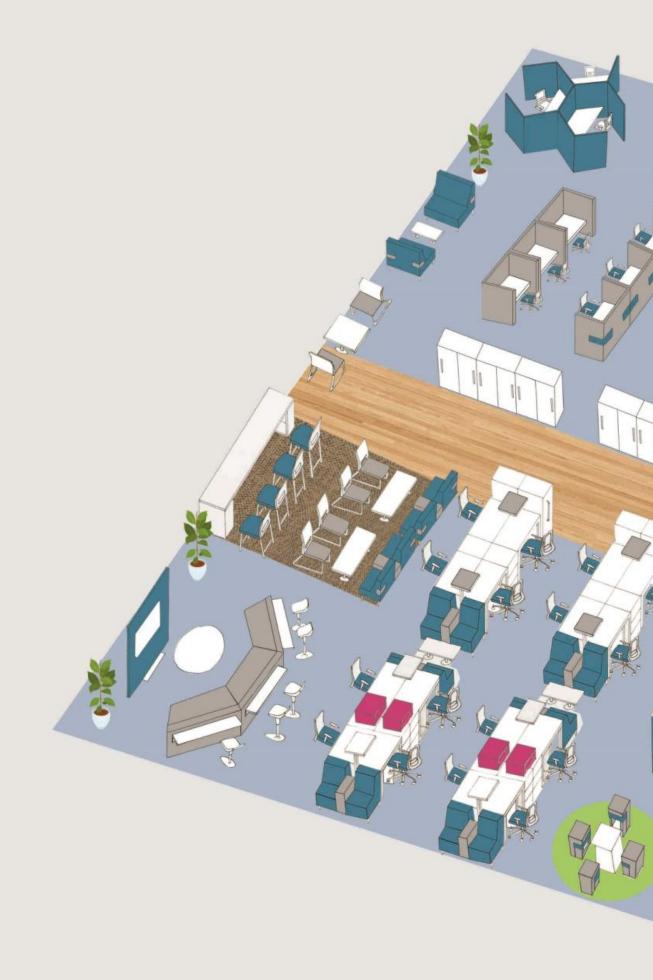

# **RELATO OFFICE**

Delivering the Activity Based Working office solution with the right technology and acoustic for each activity. A workplace environment that fosters empowerment which supported by trust, results in responsibility that makes decision making more efficient and easier.

# THE RIGHT OPENESS

Provide the right openess for different activities. Workpod for high concentration focus work and phonebooth offers privacy to make uninterrupted phone calls. Applying acoustic screen in workstation to better control the noise level in an activity based working office environment.