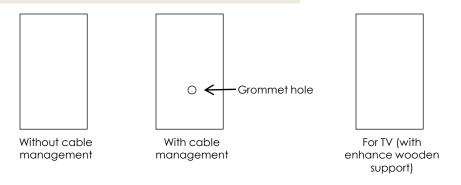

#### **RELATO STANDING SCREEN**

STRUCTURE: Inner frame with structure in solid wood and plywood with foam . FINISHES: Fabric upholstery.

# RELATO SCREEN

STRUCTURE: Inner frame with structure in plywood and foam .

FINISHES: Fabric or acoustic felt upholstery.