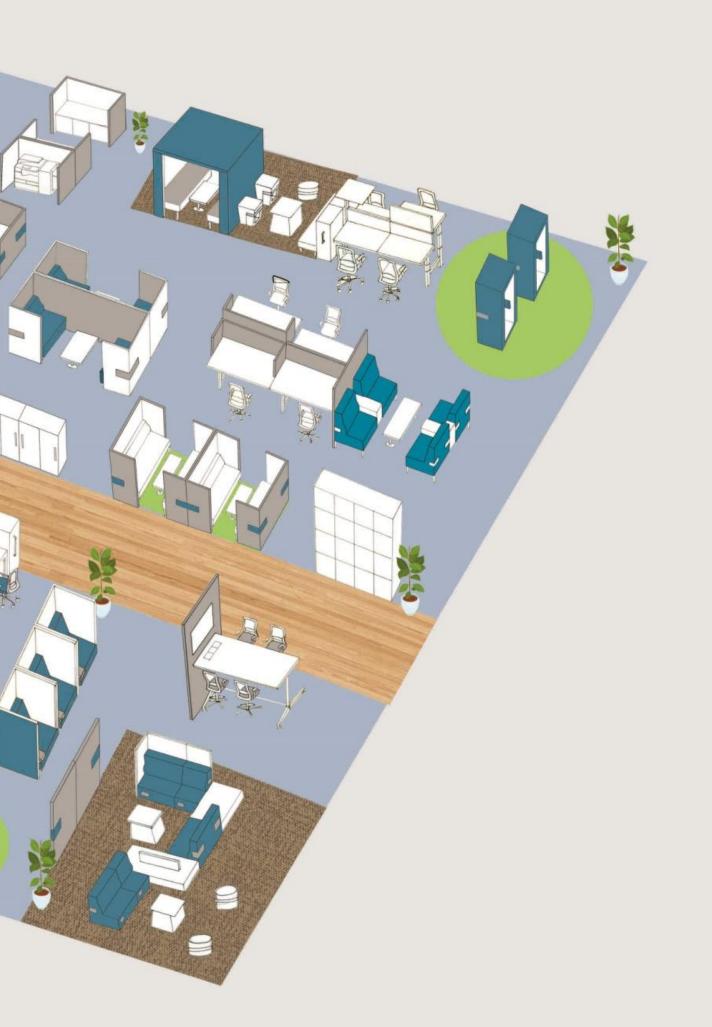

# **RELATO OFFICE**

Delivering the Activity Based Working office solution with the right technology and acoustic for each activity. A workplace environment that fosters empowerment which supported by trust, results in responsibility that makes decision making more efficient and easier.

# THE RIGHT OPENESS

Provide the right openess for different activities. Workpod for high concentration focus work and phonebooth offers privacy to make uninterrupted phone calls. Applying acoustic screen in workstation to better control the noise level in an activity based working office environment.