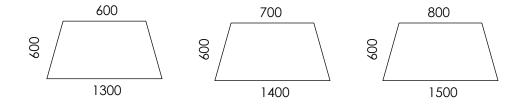

# TABLE TOPS

STRUCTURE: High pressure laminated conglomerate wood 25mm thick. FINISHES: Solid or woodgrain colour melamine and 2mm thick PVC edge-profiles.

120° table