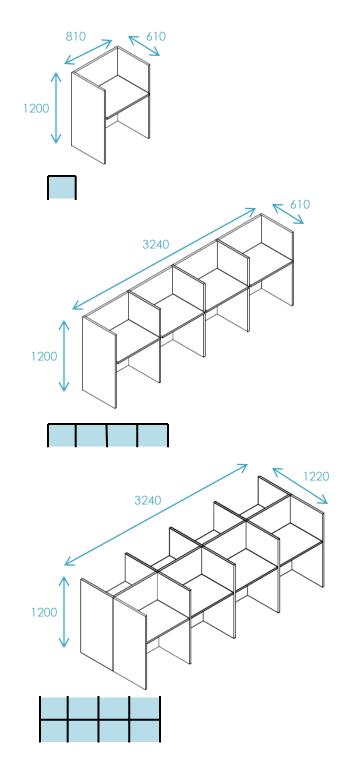

ABLE TOPS

STRUCTURE: High pressure laminated conglomerate wood 25mm thick. FINISHES: Solid or woodgrain colour melamine and 2mm thick PVC edge-profiles.



120° table



# **SOFT SEATING**

STRUCTURE: Inner frame with structure in solid wood and plywood with foam . FINISHES: Fabric upholstery.

#### **RELATO ROUND POUF**



#### **RELATO SQUARE POUF**





#### **RELATO LARGE BENCH**



#### RELATO DOUBLE BENCH



**RELATO 1-SEATER SOFA** 



RELATO 2-SEATER SOFA



# **RELATO 3-SEATER SOFA**



RELATO 1-SEATER SOFA WITH ARMREST



RELATO 2-SEATER SOFA WITH ARMREST





RELATO 1-SEATER SOFA WITH WOODGRAIN / FABRIC UPHOLSTERED ARMREST



RELATO 2-SEATER SOFA
WITH SHARED WOODGRAIN / FABRIC UPHOLSTERED ARMREST



# **RELATO POD JOINT STRUCTURE**

STRUCTURE: matt black powder coated metal





# **RELATO POD JOINT STRUCTURE**

STRUCTURE: matt black powder coated metal

















# RELATO SOFA CONFIGURATION SUGGESTION



# RELATO PHONEBOOTH



# TABLE TOPS

# WOODGRAIN



WHITE







# SCREEN & SOFA





Where Everything Inspires!®