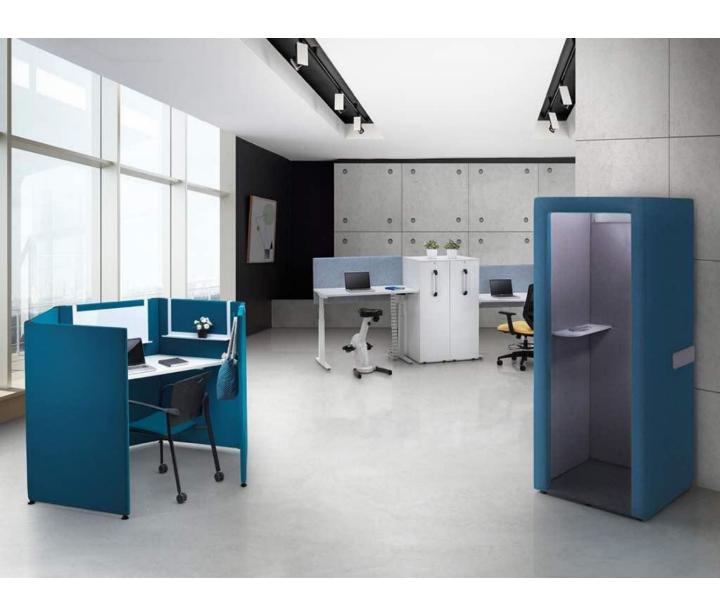

# THE FOCUS WORKPOD

The workpod that provides a solution for individual short term focus work, be it for the individual focused work away from general workstation environment or as a temporary location for a non-desk-based employee.

# THE RIGHT OPENESS

Provide the right openess for different activities. Workpod for high concentration focus work and phonebooth offers privacy to make uninterrupted phone calls. Applying acoustic screen in workstation to better control the noise level in an activity based working office environment.

# RELATO PHONEBOOTH