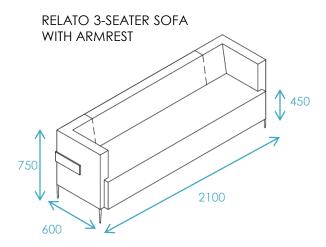

# **RELATO 3-SEATER SOFA**

RELATO 1-SEATER SOFA WITH ARMREST

RELATO 2-SEATER SOFA WITH ARMREST

RELATO 1-SEATER SOFA WITH WOODGRAIN / FABRIC UPHOLSTERED ARMREST

RELATO 2-SEATER SOFA
WITH SHARED WOODGRAIN / FABRIC UPHOLSTERED ARMREST