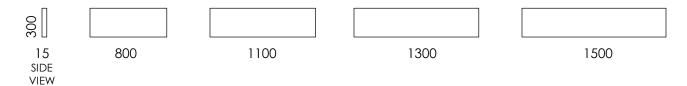

#### **RELATO STANDING SCREEN**

STRUCTURE: Inner frame with structure in solid wood and plywood with foam . FINISHES: Fabric upholstery.

# **RELATO STANDING SCREEN OPTIONS**

# RELATO SCREEN

STRUCTURE: Inner frame with structure in plywood and foam .

FINISHES: Fabric or acoustic felt upholstery.