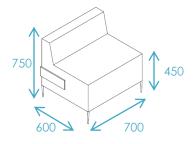

# **SOFT SEATING**

STRUCTURE: Inner frame with structure in solid wood and plywood with foam . FINISHES: Fabric upholstery.