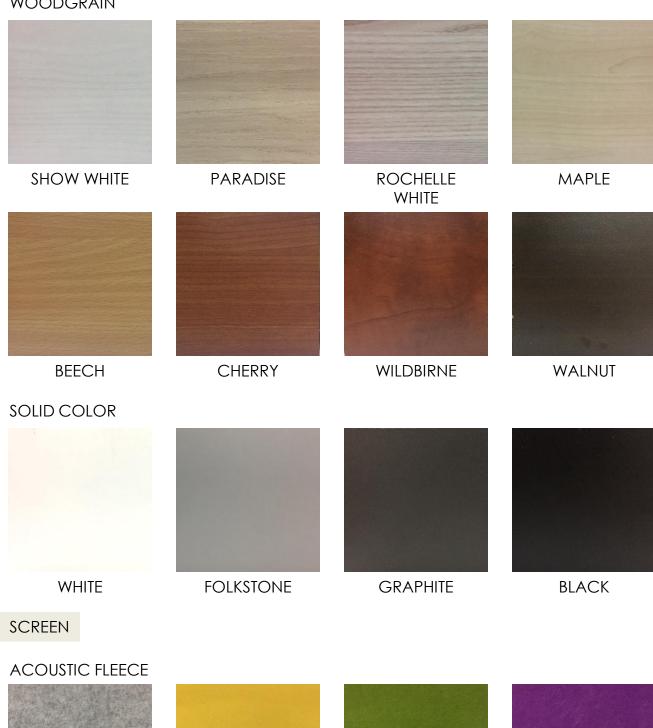

**

STRUCTURE: Inner frame with structure in solid wood and plywood with foam . FINISHES: Fabric upholstery.

#### **RELATO ROUND POUF**



#### **RELATO SQUARE POUF**





#### **RELATO LARGE BENCH**



#### RELATO DOUBLE BENCH



**RELATO 1-SEATER SOFA** 



RELATO 2-SEATER SOFA



# **RELATO 3-SEATER SOFA**



RELATO 1-SEATER SOFA WITH ARMREST



RELATO 2-SEATER SOFA WITH ARMREST





RELATO 1-SEATER SOFA WITH WOODGRAIN / FABRIC UPHOLSTERED ARMREST



RELATO 2-SEATER SOFA
WITH SHARED WOODGRAIN / FABRIC UPHOLSTERED ARMREST



# **RELATO POD JOINT STRUCTURE**

STRUCTURE: matt black powder coated metal





# **RELATO POD JOINT STRUCTURE**

STRUCTURE: matt black powder coated metal

















# RELATO SOFA CONFIGURATION SUGGESTION



# RELATO PHONEBOOTH



# TABLE TOPS

# WOODGRAIN



WHITE







# SCREEN & SOFA





Where Everything Inspires!®