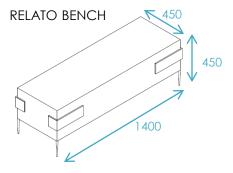

ELATO STANDING SCREEN**

STRUCTURE: Inner frame with structure in solid wood and plywood with foam . FINISHES: Fabric upholstery.



# **RELATO STANDING SCREEN OPTIONS**



# RELATO SCREEN

STRUCTURE: Inner frame with structure in plywood and foam .

FINISHES: Fabric or acoustic felt upholstery.

#### **RELATO TOP SCREEN**



#### **RELATO TOP SCREEN WITH WING**



#### **RELATO FRONT SCREEN**



# **RELATO FRONT SCREEN WITH WING**



# TABLE TOPS

STRUCTURE: High pressure laminated conglomerate wood 25mm thick. FINISHES: Solid or woodgrain colour melamine and 2mm thick PVC edge-profiles.



120° table



# **SOFT SEATING**

STRUCTURE: Inner frame with structure in solid wood and plywood with foam . FINISHES: Fabric upholstery.

#### **RELATO ROUND POUF**



#### **RELATO SQUARE POUF**





#### **RELATO LARGE BENCH**



#### RELATO DOUBLE BENCH



**RELATO 1-SEATER SOFA** 



RELATO 2-SEATER SOFA



# **RELATO 3-SEATER SOFA**



RELATO 1-SEATER SOFA WITH ARMREST



RELATO 2-SEATER SOFA WITH ARMREST





RELATO 1-SEATER SOFA WITH WOODGRAIN / FABRIC UPHOLSTERED ARMREST



RELATO 2-SEATER SOFA
WITH SHARED WOODGRAIN / FABRIC UPHOLSTERED ARMREST



# **RELATO POD JOINT STRUCTURE**

STRUCTURE: matt black powder coated metal





# **RELATO POD JOINT STRUCTURE**

STRUCTURE: matt black powder coated metal

















# RELATO SOFA CONFIGURATION SUGGESTION



# RELATO PHONEBOOTH



# TABLE TOPS

# WOODGRAIN



WHITE







# SCREEN & SOFA





Where Everything Inspires!®