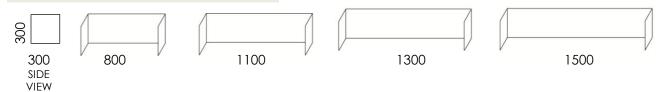

#### **RELATO STANDING SCREEN**

STRUCTURE: Inner frame with structure in solid wood and plywood with foam . FINISHES: Fabric upholstery.

# **RELATO STANDING SCREEN OPTIONS**

# RELATO SCREEN

STRUCTURE: Inner frame with structure in plywood and foam .

FINISHES: Fabric or acoustic felt upholstery.