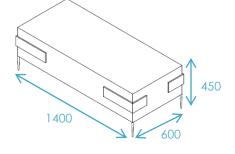

URE: Inner frame with structure in solid wood and plywood with foam . FINISHES: Fabric upholstery.



# **RELATO STANDING SCREEN OPTIONS**



# RELATO SCREEN

STRUCTURE: Inner frame with structure in plywood and foam .

FINISHES: Fabric or acoustic felt upholstery.

#### **RELATO TOP SCREEN**



#### **RELATO TOP SCREEN WITH WING**



#### **RELATO FRONT SCREEN**



# **RELATO FRONT SCREEN WITH WING**



# TABLE TOPS

STRUCTURE: High pressure laminated conglomerate wood 25mm thick. FINISHES: Solid or woodgrain colour melamine and 2mm thick PVC edge-profiles.



120° table



# **SOFT SEATING**

STRUCTURE: Inner frame with structure in solid wood and plywood with foam . FINISHES: Fabric upholstery.

#### **RELATO ROUND POUF**



#### **RELATO SQUARE POUF**





#### **RELATO LARGE BENCH**



#### RELATO DOUBLE BENCH



**RELATO 1-SEATER SOFA** 



RELATO 2-SEATER SOFA



# **RELATO 3-SEATER SOFA**



RELATO 1-SEATER SOFA WITH ARMREST



RELATO 2-SEATER SOFA WITH ARMREST





RELATO 1-SEATER SOFA WITH WOODGRAIN / FABRIC UPHOLSTERED ARMREST



RELATO 2-SEATER SOFA
WITH SHARED WOODGRAIN / FABRIC UPHOLSTERED ARMREST



# **RELATO POD JOINT STRUCTURE**

STRUCTURE: matt black powder coated metal





# **RELATO POD JOINT STRUCTURE**

STRUCTURE: matt black powder coated metal

















# RELATO SOFA CONFIGURATION SUGGESTION



# RELATO PHONEBOOTH



# TABLE TOPS

# WOODGRAIN



WHITE







# SCREEN & SOFA





Where Everything Inspires!®