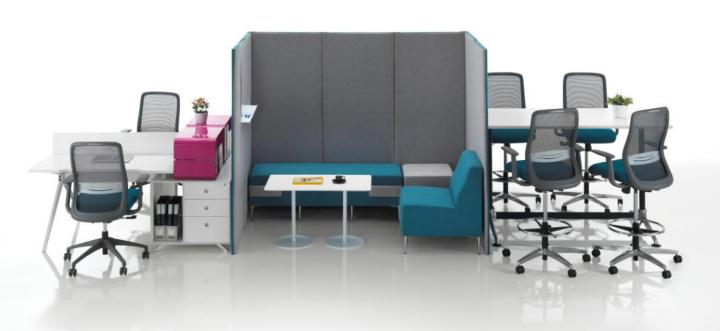

# **RELATO OFFICE**

Delivering the Activity Based Working office solution with the right technology and acoustic for each activity. A workplace environment that fosters empowerment which supported by trust, results in responsibility that makes decision making more efficient and easier.

# **REJUVENATE & RECHARGE**

Get some shield in the new spaces within a busy environment, real pauses for thought and respite for thinkers, attractive, comfortable as well as functional.

# THE FOCUS WORKPOD

The workpod that provides a solution for individual short term focus work, be it for the individual focused work away from general workstation environment or as a temporary location for a non-desk-based employee.

# THE RIGHT OPENESS

Provide the right openess for different activities. Workpod for high concentration focus work and phonebooth offers privacy to make uninterrupted phone calls. Applying acoustic screen in workstation to better control the noise level in an activity based working office environment.