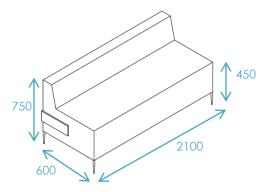

# **RELATO 3-SEATER SOFA**

RELATO 1-SEATER SOFA WITH ARMREST

RELATO 2-SEATER SOFA WITH ARMREST

RELATO 1-SEATER SOFA WITH WOODGRAIN / FABRIC UPHOLSTERED ARMREST

RELATO 2-SEATER SOFA
WITH SHARED WOODGRAIN / FABRIC UPHOLSTERED ARMREST