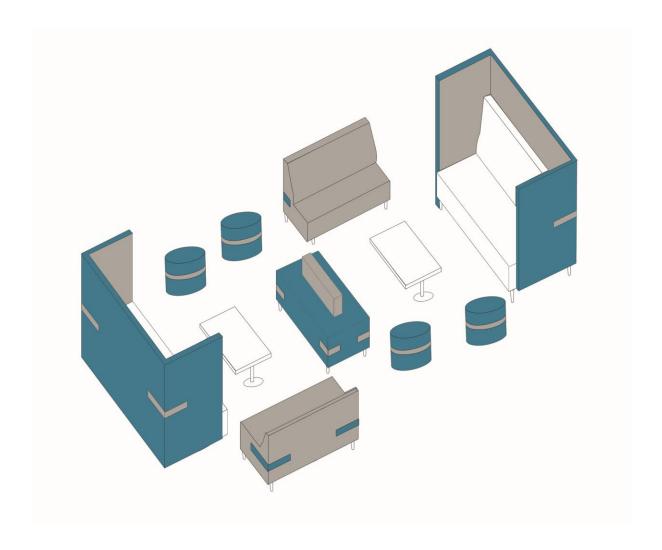

together. Boosting performance, efficiency and innovation through an immersive flow experience workplace environment by delivering wellness & wellbeing for everyone, everywhere.



**Relato Selection** – inspired by Tetris. Designed to match into various spaces, creating an inviting ambience for each work activity.



# **RELATO OFFICE**

Delivering the Activity Based Working office solution with the right technology and acoustic for each activity. A workplace environment that fosters empowerment which supported by trust, results in responsibility that makes decision making more efficient and easier.



# **REJUVENATE & RECHARGE**

Get some shield in the new spaces within a busy environment, real pauses for thought and respite for thinkers, attractive, comfortable as well as functional.



# THE FOCUS WORKPOD

The workpod that provides a solution for individual short term focus work, be it for the individual focused work away from general workstation environment or as a temporary location for a non-desk-based employee.



# THE RIGHT OPENESS

Provide the right openess for different activities. Workpod for high concentration focus work and phonebooth offers privacy to make uninterrupted phone calls. Applying acoustic screen in workstation to better control the noise level in an activity based working office environment.



# **RELATO - HEALTH**

# WITH THE CONCEPT OF 3 WORKING POSTURES

Prolonged sitting for hours in an office working environment is likely to bring harm to your body. Get your body to move to minimize body strain/fatigue by changing working postures is the b