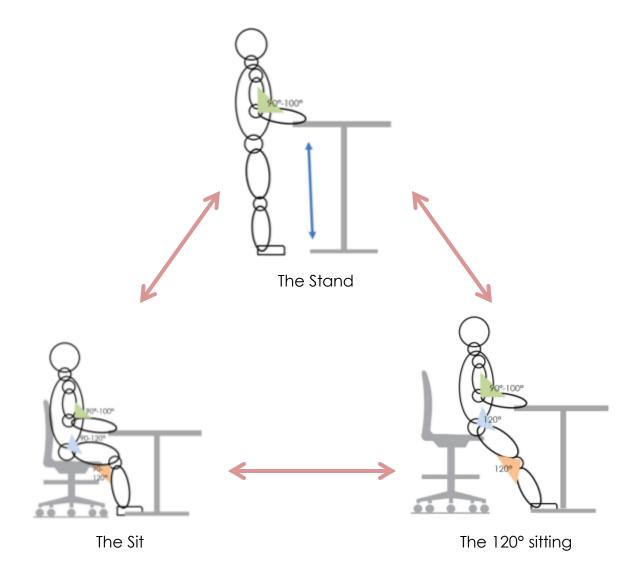

# WITH THE CONCEPT OF 3 WORKING POSTURES

Prolonged sitting for hours in an office working environment is likely to bring harm to your body. Get your body to move to minimize body strain/fatigue by changing working postures is the best remedy. Oasis Health & Wellness Design Group has collaborated with ergonomists to provide office furniture that allow users to alternate between 3 working postures and keep our body in a healthy manner.

It is healthy work habits to alternate our working postures between the 120° sitting, the stand and the sit with duration of 30 minutes for each posture. Our body deserves a better working environment for better future. Today's practice determines tomorrow's health. Let's stay healthy in workplace with the right working postures start from today!