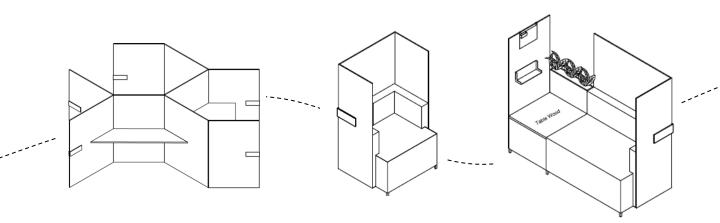

# THE FOCUS WORKPOD

The workpod that provides a solution for individual short term focus work, be it for the individual focused work away from general workstation environment or as a temporary location for a non-desk-based employee.

# THE RIGHT OPENESS

Provide the right openess for different activities. Workpod for high concentration focus work and phonebooth offers privacy to make uninterrupted phone calls. Applying acoustic screen in workstation to better control the noise level in an activity based working office environment.