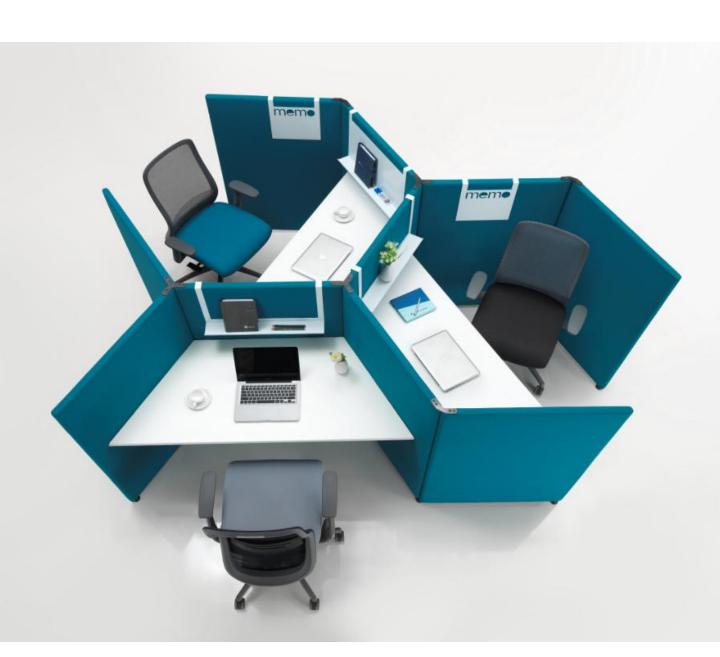

# THE RIGHT OPENESS

Provide the right openess for different activities. Workpod for high concentration focus work and phonebooth offers privacy to make uninterrupted phone calls. Applying acoustic screen in workstation to better control the noise level in an activity based working office environment.

#### **RELATO STANDING SCREEN**

STRUCTURE: Inner frame with structure in solid wood and plywood with foam . FINISHES: Fabric upholstery.

# RELATO SCREEN

STRUCTURE: Inner frame with structure in plywood and foam .

FINISHES: Fabric or acoustic felt upholstery.