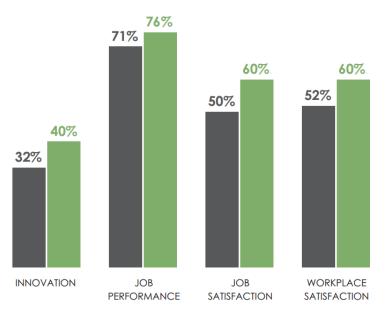

#### Choice Improves the Employee Experience

Percentage of employees who rank each factor highly.

Balanced Workplaces Are More Creative, More Innovative

Percentage of employees who rank their company highly.

### CHOICE DRIVES PERFORMANCE

Employers who provide a spectrum Of choice for when & where to work Are seen as more innovative & have Higher-performing employees.