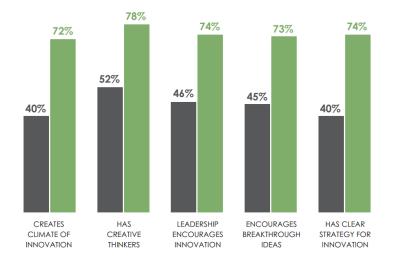

## The WorkplaceFact

#### Choice Improves the Employee Experience

Percentage of employees who rank each factor highly.

Balanced Workplaces Are More Creative, More Innovative

Percentage of employees who rank their company highly.